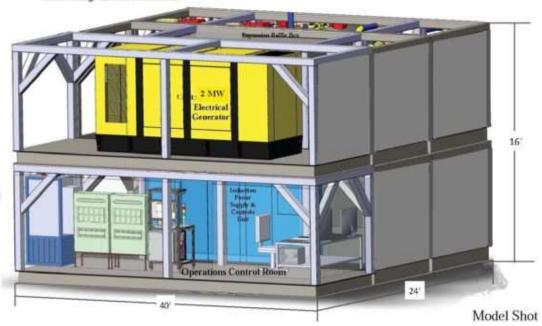

## 2 MW Cluster

17,520,000 kWh Annually

Shown without protective shielding walls, facility exterior siding walls and roof structures.