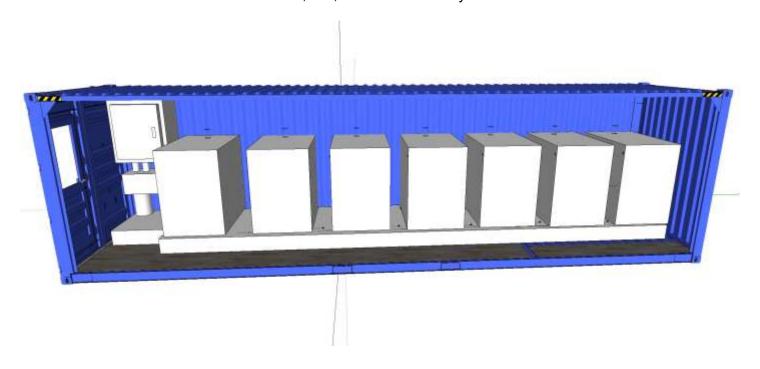

## JB-455 Power Plant

The JB-455 Power Plant uses patented technologies and proven components by using the power of the sun, wind, and the magnetic power of the Earth to provide clean, emission free electricity 24/7/365. Each generator produces 3,679.2 MWh / yr of continuous, reliable electricity which can also be configured to create large-scaled substations of distributed power.

## **Standard Features**

- Solar Panels are included with the JB-455 Power Plant System
- Each JB-455 is permanently mounted in a 40 foot cargo container
- The containers can be double stacked and contained in a weatherproof building
- 420 kW output
- 400 Sq Ft Footprint